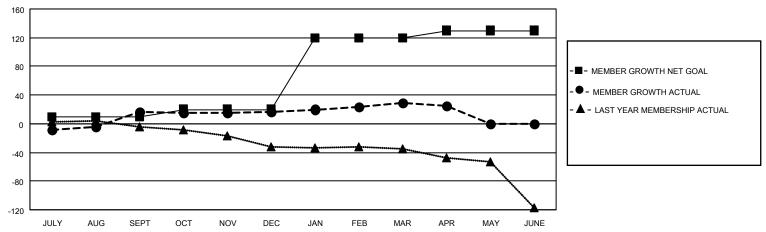

#### GOALS AND ACTUAL MEMBERS CUMULATIVE

| DROPPED CLUBS: 3 |    | 36 CLUBS OF 60 ADDED 1 OR MORE<br>NEW MEMBERS | GENDER DISTRIBUTION  MALE 823 (70.34%) |              |     |  |
|------------------|----|-----------------------------------------------|----------------------------------------|--------------|-----|--|
| DROPPED MEMBERS  |    |                                               | FEMALE                                 | 347 (29.66%) |     |  |
| DECEASED         | 16 | CLICK HERE FOR CUMULATIVE                     | TOTAL FAMILY UNIT MEMBERS              |              | 112 |  |
| CLUB CANCELLED   | 0  | MEMBERSHIP DATA                               |                                        |              | FG  |  |
| OTHER 73         |    |                                               | FAMILY MEMBERS PAYING HALF DUES        |              | 56  |  |
| TOTAL            | 89 | Does                                          |                                        | ,20          |     |  |